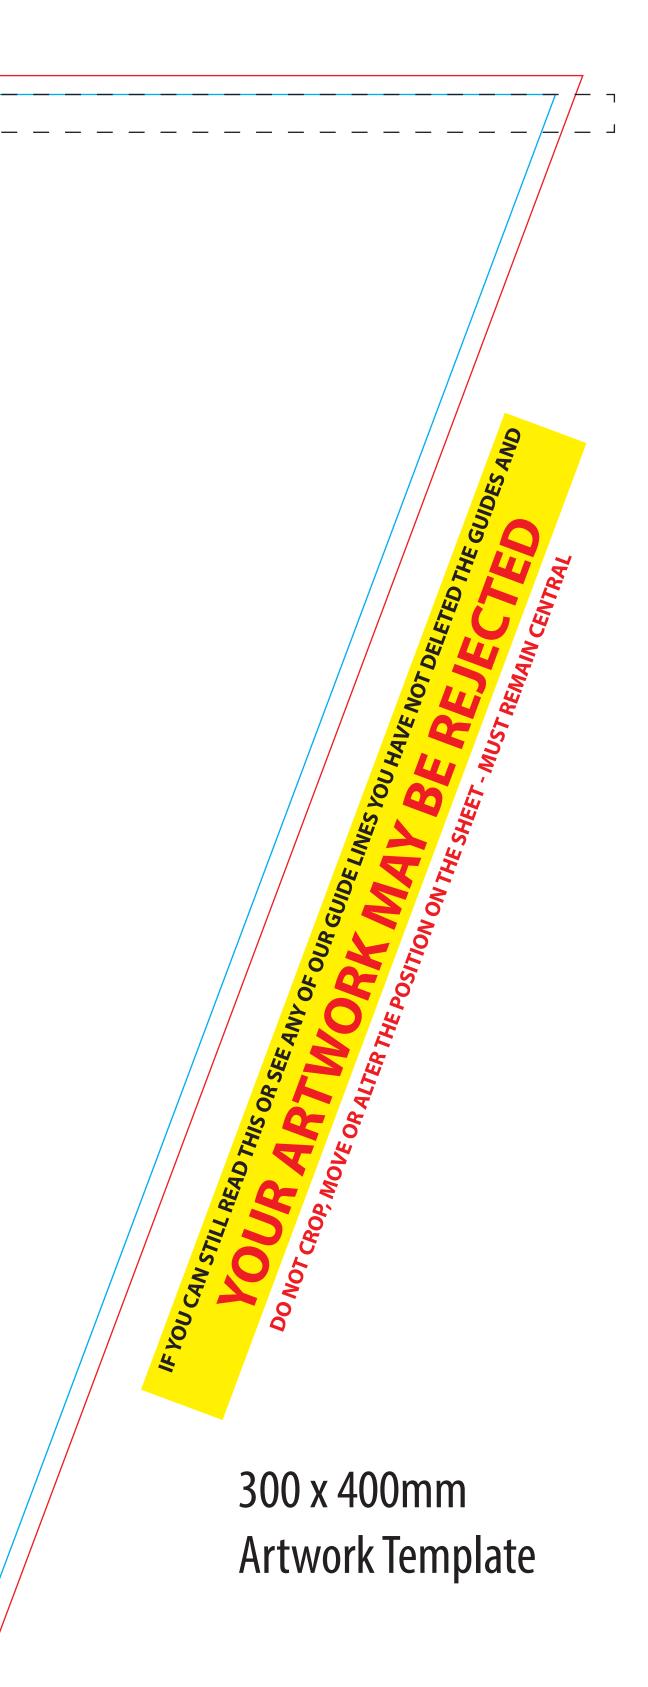

## **PLEASE READ**

Г

L

Please note that we require 10mm at the top for the webbing - avoid placing important design elements in this area as they may get obscured.

## Once you have created your design please ensure that you turn off the GUIDES layer or delete completely.

Please turn ALL text elements into outlines to avoid font issues and avoid going too close to the trim to avoid text being cut off.